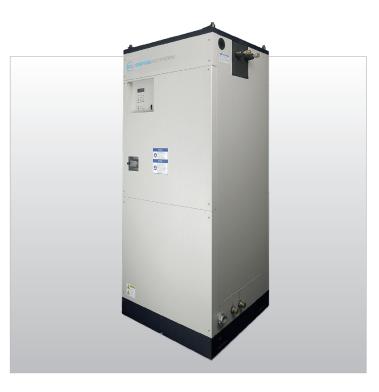

## CHILLER ELECTRIC COLDSPA

#### **KEY FEATURES:**

- Provides cooled water to cryocooler
- Air-cooled with refillable reservoir of water no need for dedicated water supply
- Ideally installed externally and piped to cryocooler
- If external option is not available, air needs to be ducted to chiller