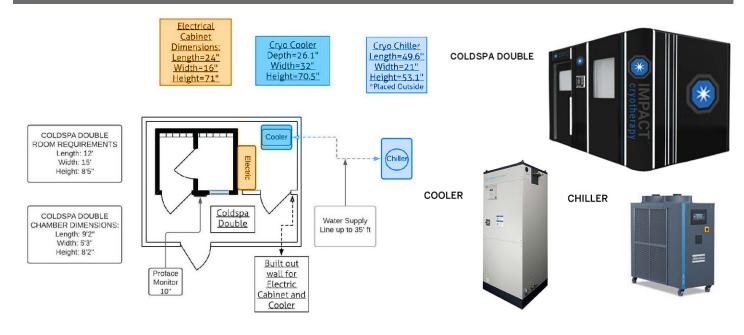

enue potential
- Bluetooth music system

**OUSER EXPERIENCE** 

- Bright LED lighting
- Noise level c. 60db

## **ADDITIONAL BENEFITS:**

- The Electric Coldspa is designed to replicate a nitrogen cold without the use of fans.
- The CryoCooler is connected to the heat exchanger withing the cryochamber and uses water as coolant agent (no water source needed)
- The Coldspa is powered by 3 phase power with typical 480V output
- No need for additional compressors, condensers, or evaporators
- The precool time is 2-hours
- Designed for no down time during operation
- Cold air is distributed evenly inside without aggressive use of fans
- Projected average consumption, 19.5 KW per hour

I





## SINGLE ELECTRIC COLDSPA

#### SAMPLE FLOORPLAN



## DOUBLE ELECTRIC COLDSPA

#### SAMPLE FLOORPLAN



I



## ELECTRIC COLDSPA PRICING

| ѕки                      | Product Name                                 | List Price   |
|--------------------------|----------------------------------------------|--------------|
| IMAQ-C1AN-NTRG0-1PBK0000 | Impact Cryotherapy Electric Coldspa - Single | \$108,000.00 |
| IMAQ-C1AN-NTRG0-1PSR0000 | Impact Cryotherapy Electric Coldspa - Double | \$136,000.00 |

#### ADDITIONAL DETAILS:

- Project management included pre & post install
- Space design strategy included
- Installation team on-site for 3 days
- Training, operational training, and troubleshooting on-site for 3 days
- 2-Year warranty

## **ELECTRIC COLDSPA NOTES**