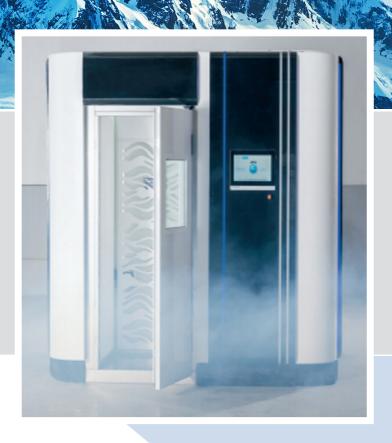

## SINGLE ELECTRIC COLDSPA

Our Single Coldspa offers the highest level of efficiency and safety, while delivering quality cryotherapy sessions.

- Available in compact and XL (with tank storage cupboard)
- Covers 4 main audience segments
- Spacious interior
- Temperature can be set (as low as 202°F / 130°C)