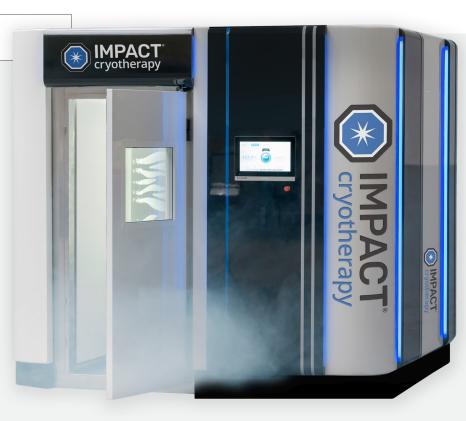

## SINGLE ELECTRIC COLDSPA

Our Single Coldspa offers the highest level of efficiency and safety, while delivering quality cryotherapy sessions.

- Available in compact and XL (with tank storage cupboard)
- Covers 4 main audience segments
- Spacious interior
- Temperature can be set (as low as 202°F / 130°C)

DIMENSIONS: Door Closed: 5'7" L x 5'3" W x 8'2" H

#### \$108,000

+ shipping, tax, installation