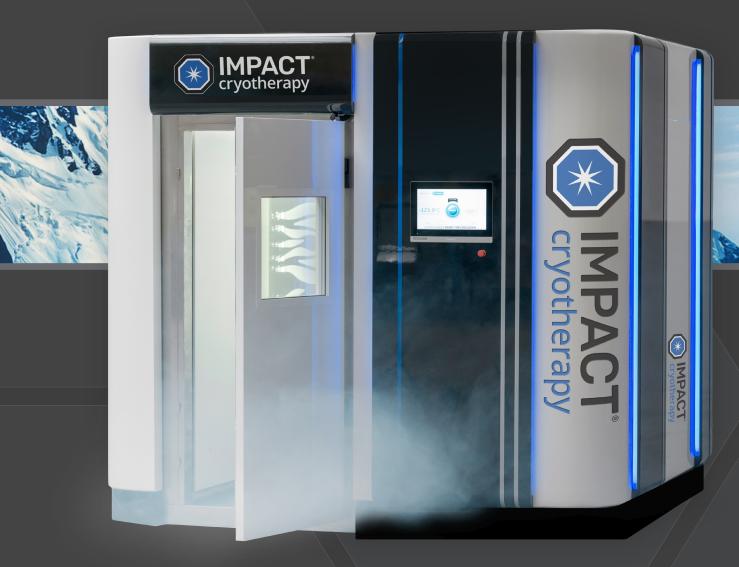

## A REVOLUTIONARY WAY TO RECOVER

As the leader in cryotherapy wellness products, Impact Cryotherapy's Electric Coldspa is the best alternative solution to traditional nitrogen chambers for cold therapy.

## SINGLE ELECTRIC COLDSPA

Our Single Coldspa offers the highest level of efficiency and safety, while delivering quality cryotherapy sessions.

- Available in compact and XL (with tank storage cupboard)
- Covers 4 main audience segments
- Spacious interior
- Temperature can be set (as low as 202°F / 130°C)