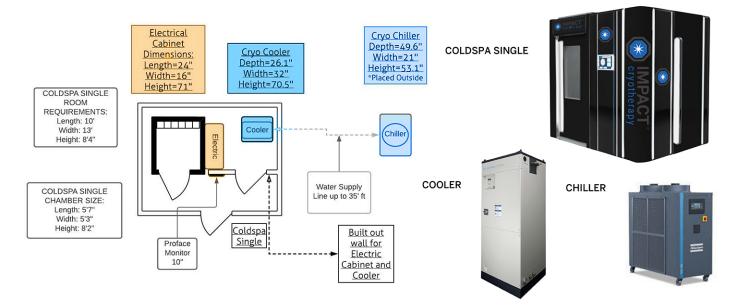

ed session options

+ EFFICIENCY

- Increase your revenue potential
- Bluetooth music system

**OUSER EXPERIENCE** 

- Bright LED lighting
- Noise level c. 60db

## **ADDITIONAL BENEFITS:**

- The Electric Coldspa is designed to replicate a nitrogen cold without the use of fans.
- The CryoCooler is connected to the heat exchanger withing the cryochamber and uses water as coolant agent (no water source needed)
- The Coldspa is powered by 3 phase power with typical 480V output
- No need for additional compressors, condensers, or evaporators
- The precool time is 2-hours
- Designed for no down time during operation
- Cold air is distributed evenly inside without aggressive use of fans
- Projected average consumption, 19.5 KW per hour

I





## SINGLE ELECTRIC COLDSPA

#### SAMPLE FLOORPLAN



## DOUBLE ELECTRIC COLDSPA

#### SAMPLE FLOORPLAN



I



## ELECTRIC COLDSPA PRICING

| ѕки                      | Product Name                                 | List Price   |
|--------------------------|----------------------------------------------|--------------|
| IMAQ-C1AN-NTRG0-1PBK0000 | Impact Cryotherapy Electric Coldspa - Single | \$108,000.00 |
| IMAQ-C1AN-NTRG0-1PSR0000 | Impact Cryotherapy Electric Coldspa - Double | \$136,000.00 |

#### ADDITIONAL DETAILS:

- Project management included pre & post install
- Space design strategy included
- Installation team on-site for 3 days
- Training, operational training, and troubleshooting on-site for 3 days
- 2-Year warranty

## **ELECTRIC COLDSPA NOTES**