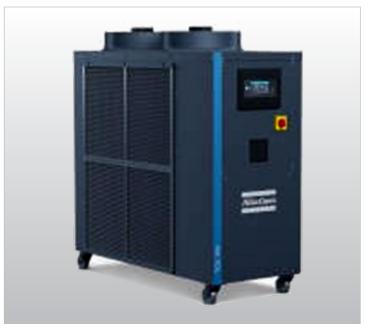

## **CRYOCOOLER ELECTRIC COLDSPA**

#### **KEY FEATURES:**

- Electrically powered
- Driven by cryochamber control software
- Pipework for refrigerant from cryocooler to cryochamber
- Pipework for water from chiller to cryocooler
- Noise level c. 60db
- Can be installed up to 20ft from cryochamber