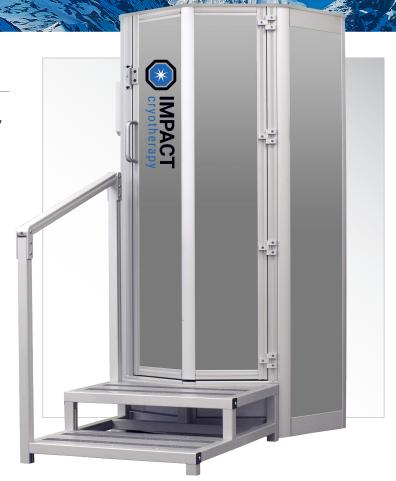

# WHOLE BODY CRYOSAUNA

AN AMERICAN PRODUCT BUILT TO LAST

# **OUR CRYOSAUNA TECHNOLOGY**

LEADS THE MARKET WITH THESE KEY FEATURES:

- Custom Built Software Designed For Safety
- Patentend Vapor Delivery System
- Anti-Microbial Cryogenic Interior Panels
- Unique and Stable Design

CALL: 866.335.7768

- Adjustable Height Riser Platform
- Laser Cut Anodized Aluminum Structure