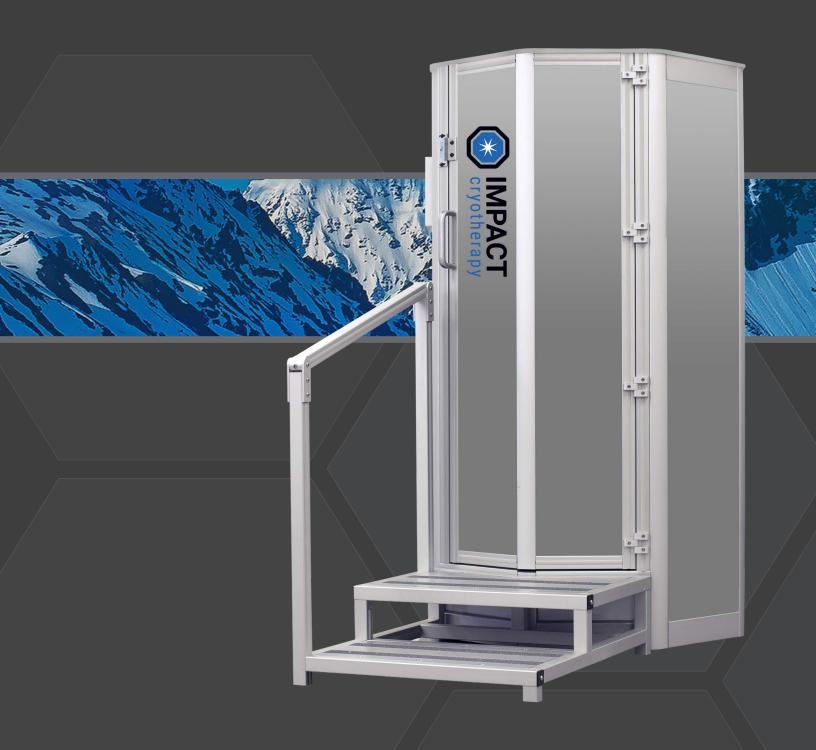

# WHOLE BODY CRYOSAUNA

AN AMERICAN PRODUCT BUILT TO LAST

# **OUR CRYOSAUNA TECHNOLOGY**

LEADS THE MARKET WITH THESE KEY FEATURES:

- Custom Built Software Designed For Safety
- Patentend Vapor Delivery System
- Anti-Microbial Cryogenic Interior Panels
- Unique and Stable Design

CALL: 866.335.7768

- Adjustable Height Riser Platform
- Laser Cut Anodized Aluminum Structure