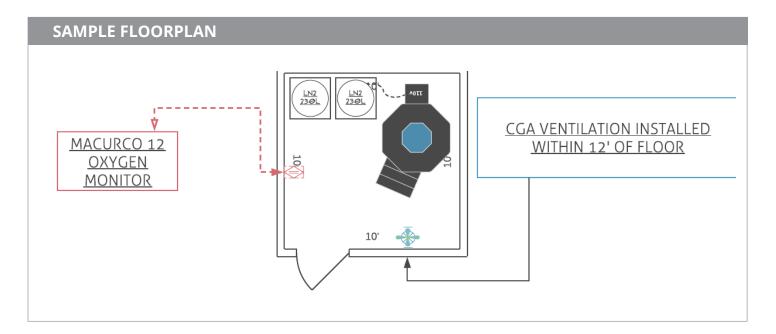

### ▶ CAN YOU HELP ME WITH SPACE-PLANNING FOR MY LOCATION?

Impact can provide space requirements and ventilation requirements so you can choose and build-out an appropriate location.